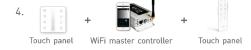

# Match Code Sequence

\* PS: No WiFi router needed when gateway work with phones directly.

#### Match Code Sequence

- Configure gateway with touch panel, which enables the smart phone to control DMX device via gateway.
- $2. \ Configure \ remote \ with \ touch \ panel, \ which \ enables \ remote \ to \ control \ DMX \ device.$