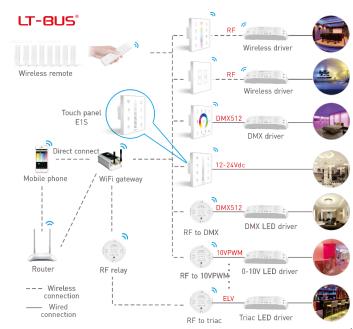

# Application Composition

# Match Code Sequence

\* PS: No WiFi router needed when gateway work with phones directly.

#### Match Code Sequence

- Configure gateway with touch panel, which enables the smart phone to control DMX device via gateway.
- $2. \ Configure \ remote \ with \ touch \ panel, \ which \ enables \ remote \ to \ control \ DMX \ device.$