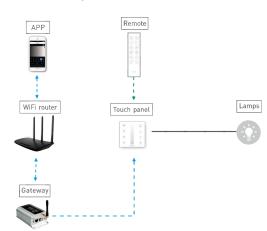

nd convenient.
- Adopts capacitive touch control technology on the full color slider, makes LED dimming selection more user-friendly.
- Touch panel can be controlled by remote directly or smart phone if add a gateway.

### Technical Specs

#### E1S Dimming Touch Panel

Input Voltage: 12-24Vdc Current Load: Max. 8A Output Power: n~96W 192W Wireless frequency: RF 2.4GHz Working Temp.: -30°C~55°C Dimensions: L86×W86×H36(mm)

Package Size: L113×W112×H50(mm)

Weight(G.W.): 225q



\* When On/Off indicator light is on, long press () to turn on/off buzzer. When On/Off indicator light is off, long press () to match code.

### Terminals:











### **Product Size**

Unit: mm





European style



86 size

# Wiring Diagram







4

# Application Composition



# Match Code Sequence













\* PS: No WiFi router needed when gateway work with phones directly.

#### Match Code Sequence

- Configure gateway with touch panel, which enables the smart phone to control DMX device via gateway.
- $2. \ Configure \ remote \ with \ touch \ panel, \ which \ enables \ remote \ to \ control \ DMX \ device.$

## RF Wireless Wiring







Single Zone Remote F1

00

### Multiple Zones Control



st Touch panels can be sync controlled by multi remotes, please refer to the manual of remote's usage.

### Match Code between Touch Panel & Remote



1

Long press () on touch panel until all indicator lights flicker.



2.

Press any key on F1 remote (or the matching zone key on F5), the indicator light stop flicking, match successfully.

# Match code between touch panel & gateway

1.

Long press