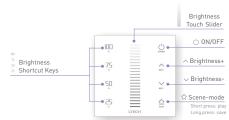

### Product Features

**Key Functions:** 

- 2 in 1 function: RF wireless control and PWM power output.
- · Power output, lamps can be connected directly, easy and convenient.
- . Touch keys with chord and LED indicator.
- Save any scene you like, touch 1 key to recall scene, easy and convenient.
- Adopts capacitive touch control technology on the full color slider, makes LED dimming selection more user-friendly.
- Touch panel can be controlled by remote directly or smart phone if add a gateway.