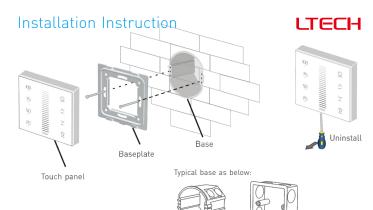

an be connected directly, easy and convenient.
- . Touch keys with chord and LED indicator.
- Save any scene you like, touch 1 key to recall scene, easy and convenient.
- Adopts capacitive touch control technology on the full color slider, makes LED dimming selection more user-friendly.
- Touch panel can be controlled by remote directly or smart phone if add a gateway.

### Technical Specs

#### E1S Dimming Touch Panel

Input Voltage: 12-24Vdc Current Load: Max. 8A Output Power: n~96W 192W Wireless frequency: RF 2.4GHz Working Temp.: -30°C~55°C Dimensions: L86×W86×H36(mm)

Package Size: L113×W112×H50(mm)

Weight(G.W.): 225q



\* When On/Off indicator light is on, long press () to turn on/off buzzer. When On/Off indicator light is off, long press () to match code.

### Terminals:











### **Product Size**

Unit: mm





European style



86 size

# Wiring Diagram







4

# Application Composition



# Match Code Sequence













\* PS: No WiFi router needed when gateway work with phones directly.

#### Match Code Sequence

- Configure gateway with touch panel, which enables the smart phone to control DMX device via gateway.
- $2. \ Configure \ remote \ with \ touch \ panel, \ which \ enables \ remote \ to \ control \ DMX \ device.$

## RF Wireless Wiring







Single Zone Remote F1

00

### Multiple Zones Control



st Touch panels can be sync controlled by multi remotes, please refer to the manual of remote's usage.

### Match Code between Touch Panel & Remote



1

Long press () on touch panel until all indicator lights flicker.



2.

Press any key on F1 re