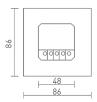

#### E1S Dimming Touch Panel

Input Voltage: 12-24Vdc Current Load: Max. 8A Output Power: n~96W 192W Wireless frequency: RF 2.4GHz Working Temp.: -30°C~55°C Dimensions: L86×W86×H36(mm)

Package Size: L113×W112×H50(mm)

### **Product Size**

Unit: mm

European style

86 size