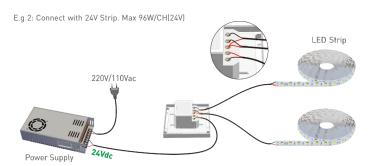

# Wiring Diagram

4

#### E1S Dimming Touch Panel

Input Voltage: 12-24Vdc Current Load: Max. 8A Output Power: n~96W 192W Wireless frequency: RF 2.4GHz Working Temp.: -30°C~55°C Dimensions: L86×W86×H36(mm)

Package Size: L113×W112×H50(mm)