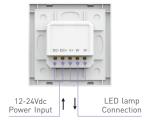

lamps can be connected directly, easy and convenient.
- . Touch keys with chord and LED indicator.
- Save any scene you like, touch 1 key to recall scene, easy and convenient.
- Adopts capacitive touch control technology on the full color slider, makes LED dimming selection more user-friendly.
- Touch panel can be controlled by remote directly or smart phone if add a gateway.

### Technical Specs

#### E1S Dimming Touch Panel

Input Voltage: 12-24Vdc Current Load: Max. 8A Output Power: n~96W 192W Wireless frequency: RF 2.4GHz Working Temp.: -30°C~55°C Dimensions: L86×W86×H36(mm)

Package Size: L113×W112×H50(mm)

Weight(G.W.): 225q



\* When On/Off indicator light is on, long press () to turn on/off buzzer. When On/Off indicator light is off, long press () to match code.

### Terminals:











### **Product Size**

Unit: mm





European style



86 size

# Wiring Diagram







4

# Application Composition



# Match Code Sequence













\* PS: No WiFi router needed when gateway work with phones directly.

#### Match Code Sequence

- Configure gateway with touch panel, which enables the smart phone to control DMX device via gateway.
- $2. \ Configure \ remote \ with \ touch \ panel, \ which \ enables \ remote \ to \ control \ DMX \ device.$

## RF Wireless Wiring







Single Zone Remote F1

00

### Multiple Zones Control



st Touch panels can be sync controlled by multi remotes, please refer to the manual of remote's usage.

### Match Code between Touch Panel & Remote



1

Long press () on touch panel until all indicator lights flicker.



2.

Press any key