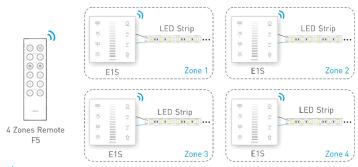

### Multiple Zones Control

st Touch panels can be sync controlled by multi remotes, please refer to the manual of remote's usage.