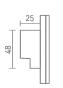

onvenient.
- . Touch keys with chord and LED indicator.
- Save any scene you like, touch 1 key to recall scene, easy and convenient.
- Adopts capacitive touch control technology on the full color slider, makes LED dimming selection more user-friendly.
- Touch panel can be controlled by remote directly or smart phone if add a gateway.

### Technical Specs

#### E1S Dimming Touch Panel

Input Voltage: 12-24Vdc Current Load: Max. 8A Output Power: n~96W 192W Wireless frequency: RF 2.4GHz Working Temp.: -30°C~55°C Dimensions: L86×W86×H36(mm)

Package Size: L113×W112×H50(mm)

Weight(G.W.): 225q



\* When On/Off indicator light is on, long press () to turn on/off buzzer. When On/Off indicator light is off, long press () to match code.

### Terminals:











### **Product Size**

Unit: mm





European style



86 size

# Wiring Diagram







4

# Application Composition



# Match Code Sequence













\* PS: No WiFi router needed when gateway work with phones directly.

#### Match Code Sequence

- Configure gateway with touch panel, which enables the smart phone to control DMX device via gateway.
- $2. \ Configure \ remote \ with \ touch \ panel, \ which \ enables \ remote \ to \ control \ DMX \ device.$

## RF Wireless Wiring







Single Zone Remote F1

00

### Multiple Zones Control



st Touch panels can be sync controlled by multi remotes, please refer to the manual of remote's usage.

### Match Code between Touch Panel & Remote



1

Long press () on touch panel until all indicator lights flicker.



2.

Press any key on F1 remote (or the matching zone key on F5