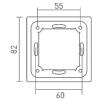

ch keys with chord and LED indicator.
- Save any scene you like, touch 1 key to recall scene, easy and convenient.
- Adopts capacitive touch control technology on the full color slider, makes LED dimming selection more user-friendly.
- Touch panel can be controlled by remote directly or smart phone if add a gateway.

### Technical Specs

#### E1S Dimming Touch Panel

Input Voltage: 12-24Vdc Current Load: Max. 8A Output Power: n~96W 192W Wireless frequency: RF 2.4GHz Working Temp.: -30°C~55°C Dimensions: L86×W86×H36(mm)

Package Size: L113×W112×H50(mm)

Weight(G.W.): 225q



\* When On/Off indicator light is on, long press () to turn on/off buzzer. When On/Off indicator light is off, long press () to match code.

### Terminals:











### **Product Size**

Unit: mm





European style



86 size

# Wiring Diagram







4

# Application Composition



# Match Code Sequence













\* PS: No WiFi router needed when gateway work with phones directly.

#### Match Code Sequence

- Configure gateway with touch panel, which enables the smart phone to control DMX device via gateway.
- $2. \ Configure \ remote \ with \ touch \ panel, \ which \ enables \ remote \ to \ control \ DMX \ device.$

## RF Wireless Wiring







Single Zone Remote F1

00

### Multiple Zones Control



st Touch panels can be sync controlled by multi remotes, please refer to the manual of remote's usage.

### Match Code between Touch Panel & Remote



1

Long press () on touch panel until all indicator lights flicker.



2.

Press any key on F1 remote (or the matching zone key on F5), the indicator l