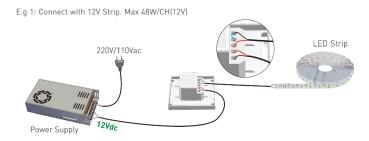

# Wiring Diagram

4

#### E1S Dimming Touch Panel

Input Voltage: 12-24Vdc Current Load: Max. 8A Output Power: n~96W 192W Wireless frequency: RF 2.4GHz Working Temp.: -30°C~55°C Dimensions: L86×W86×H36(mm)

Package Size: L113×W112×H50(mm)